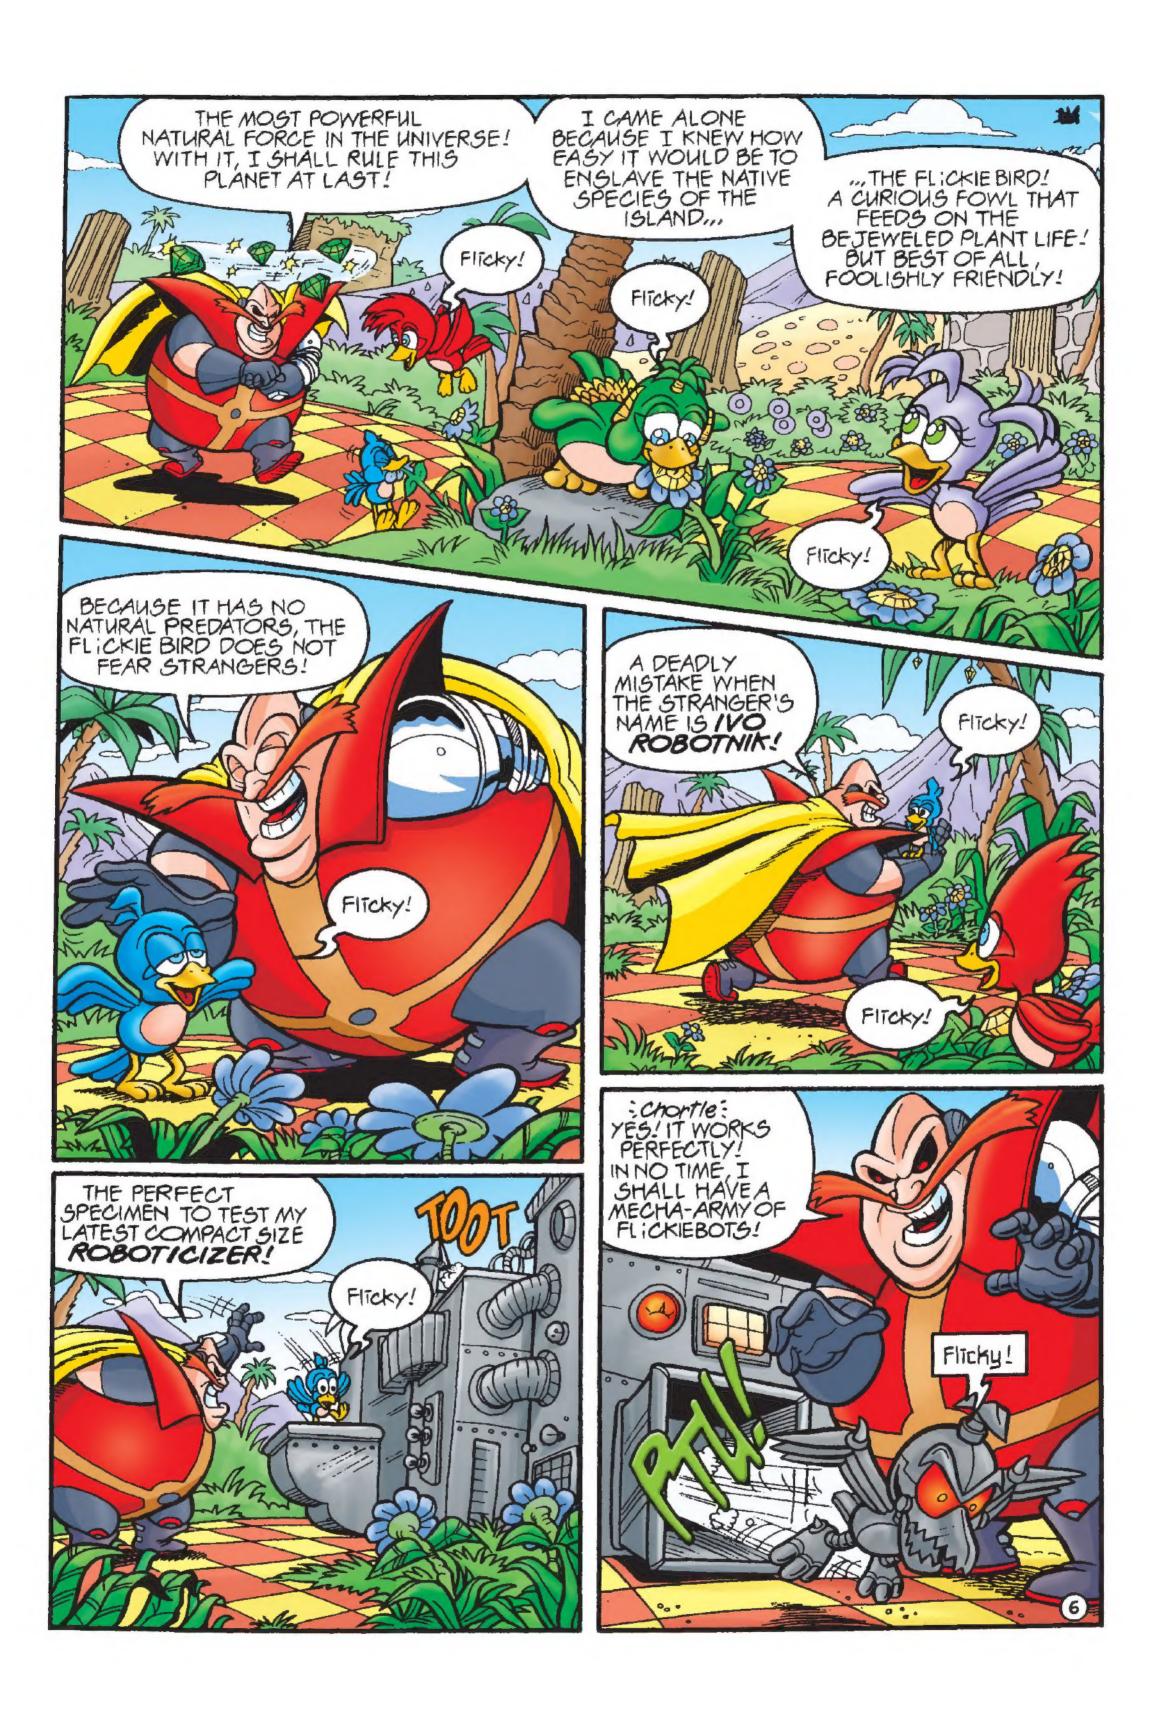

The Flickie Zone!

Unfortunately for the inhabitants of the planet Mobius.

the evil **Doctor Ivo Robotnik** has detected this unusual location.

He intends to plunder flickie Island's natural resources to

fuel his own nefarious schemes.

And so the stage is set. Some and The Erecton Pighters must prevent Robotnik from destroying the last pristine eco-system on Mobius—not to mention stopping Ivo's acquisition of the hidden treasure inside the flickie Zone! But this time, the Doctor is prepared for his enemies. hoo boy, is he prepared!